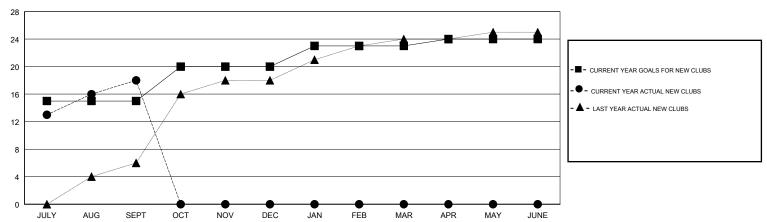

15            | 18        | 0             | JULY/AUG/SEPT         | 505                       | 541                     | 168                                          |
| OCT/NOV/DEC           | 5             | 0         | 0             | OCT/NOV/DEC           | 328                       | 0                       | 0                                            |
| JAN/FEB/MAR           | 3             | 0         | 0             | JAN/FEB/MAR           | 55                        | 0                       | 0                                            |
| APR/MAY/JUNE          | 1             | 0         | 0             | APR/MAY/JUNE          | -75                       | 0                       | 0                                            |

#### GOALS AND ACTUAL NEW CLUBS CUMULATIVE



### GOALS AND ACTUAL MEMBERS CUMULATIVE



| -■- MEMBER GROWTH NET GOAL        |  |
|-----------------------------------|--|
| - ● - MEMBER GROWTH ACTUAL        |  |
| - ▲ - LAST YEAR MEMBERSHIP ACTUAL |  |
|                                   |  |
|                                   |  |
|                                   |  |

| DROPPED CLUBS: 0 |     |
|------------------|-----|
| DROPPED MEMBERS  |     |
| DECEASED         | 3   |
| CLUB CANCELLED   | 0   |
| OTHER            | 165 |
| TOTAL            | 168 |

| 59 CLUBS OF 147 ADDED 1 OR MORE |   |
|---------------------------------|---|
| NEW MEMBERS                     |   |
|                                 |   |
|                                 |   |
|                                 | 1 |

| CLICK HERE FOR CUMULATIVE |   |
|-