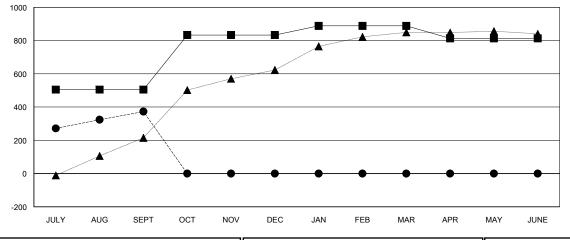

### GOALS AND ACTUAL MEMBERS CUMULATIVE

| -■- MEMBER GROWTH NET GOAL        |  |
|-----------------------------------|--|
| - ● - MEMBER GROWTH ACTUAL        |  |
| - ▲ - LAST YEAR MEMBERSHIP ACTUAL |  |
|                                   |  |
|                                   |  |
|                                   |  |